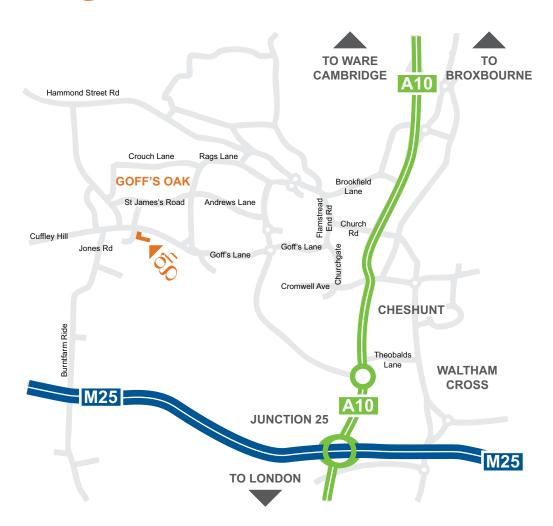

## DIRECTIONS TO THE GISBY HARRISON OFFICES FROM THE M25

Leave the M25 at junction 25 (A10), then turn north. Shortly afterwards you will come to a roundabout. Take the first exit (signposted Cuffley/Goffs Oak) and continue along this dual carriageway (Lieutenant Ellis Way), across the first roundabout and for approximately one and a half miles when you will come to another roundabout.

Turn left (again signposted Cuffley/Goffs Oak) into Goffs Lane. Our offices are exactly one mile along Goffs Lane on the left hand side. As you approach our offices you will pass the Wheelwrights public house on the right hand side of the road. Our offices are the large cream coloured building, a further 150 metres along the road. Access to the car park can be gained through the wrought iron gates in front of the building.